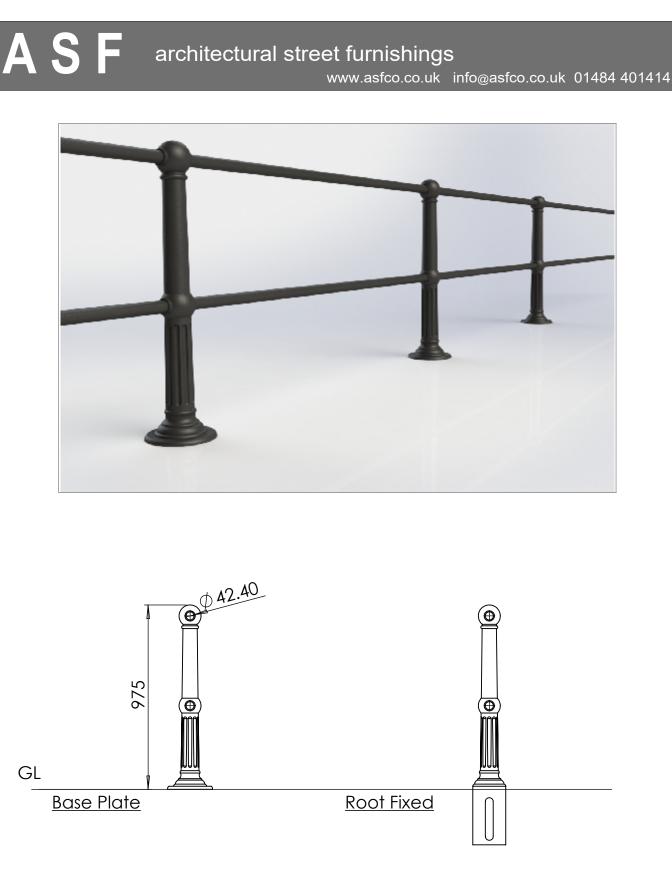

## Post & Rail | ASF Belgrave 2 Rail Post - Cast or Ductile Iron

Materials Standard Finish Optional Finish Rail Options

Post Options Extras Available in either 100% recycled engineering grade 250 cast iron (as standard) or ductile iron Posts are supplied in zinc rich metal primer ASF Metal Shield Gloss in any standard RAL or BS colour As standard rails are supplied in straight lengths at 6.4m or 7m. Standard rail diameters as per drawing, other diameters available on request Posts can be adapted to negotiate various site conditions such as gradients, steps, corners etc. Fixing bolts, lead wedges and gun applied sealant can be applied on request